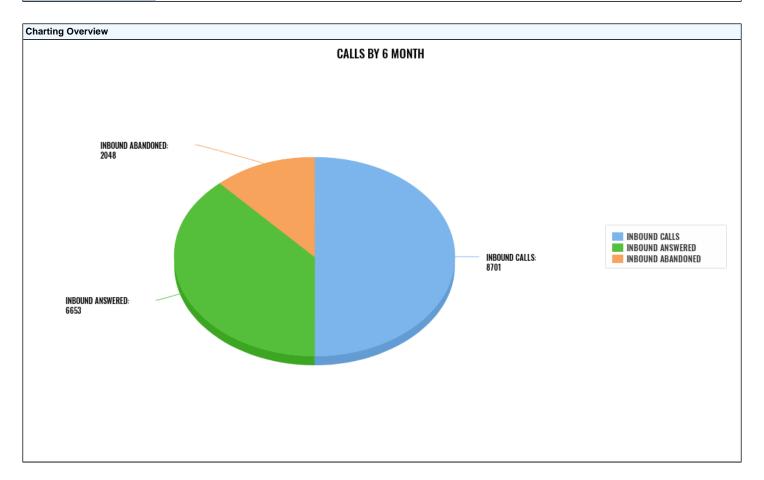

| Detailed Report Fields/Statistics |               |                     |                      |                          |                         |                     |                       |                       |  |  |
|-----------------------------------|---------------|---------------------|----------------------|--------------------------|-------------------------|---------------------|-----------------------|-----------------------|--|--|
| Interval                          | Inbound Calls | Inbound<br>Answered | Inbound<br>Abandoned | Avg<br>Abandoned<br>Time | Avg Answer<br>Time (In) | Avg Waiting<br>Time | Avg Talk<br>Time (In) | % Inbound<br>Answered |  |  |
| 01/2025                           | 1416          | 1056                | 360                  | 00:07:06                 | 00:06:50                | 00:06:54            | 00:04:10              | 74.6%                 |  |  |
| 02/2025                           | 1413          | 1074                | 339                  | 00:06:33                 | 00:06:21                | 00:06:24            | 00:04:25              | 76.0%                 |  |  |
| 03/2025                           | 1277          | 1058                | 219                  | 00:04:36                 | 00:04:05                | 00:04:10            | 00:04:16              | 82.9%                 |  |  |
| 04/2025                           | 1662          | 1277                | 385                  | 00:04:36                 | 00:05:10                | 00:05:03            | 00:04:17              | 76.8%                 |  |  |
| 05/2025                           | 1508          | 1120                | 388                  | 00:06:26                 | 00:05:51                | 00:06:00            | 00:04:38              | 74.3%                 |  |  |
| 06/2025                           | 1425          | 1068                | 357                  | 00:06:00                 | 00:04:33                | 00:04:55            | 00:04:45              | 74.9%                 |  |  |
|                                   |               |                     |                      |                          |                         |                     |                       |                       |  |  |
|                                   | 8701          | 6653                | 2048                 | 00:05:57                 | 00:05:28                | 00:05:35            | 00:04:25              | 76.5%                 |  |  |